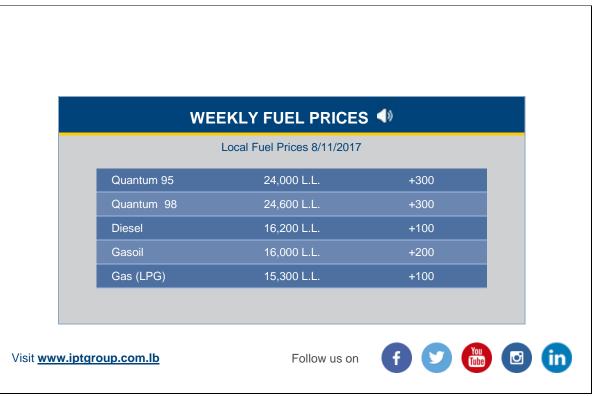

T Prepaid Fuel Cards from the Gift Cards section on the app anytime and from any place and have it delivered directly to your door. Read more

## **Energy-Saving Facts**



1- Using a solar water heater can reduce your energy bill by 80% and prevent up to 1,800 kg of carbon dioxide from entering the atmosphere. 2- In winter heating can account for over 30% of your bill. Set your thermostat between 18 and 20°C. Every degree above 20 can add 10% to your heating bill. In summer, set your thermostat to 26 degrees or above. 3- The CO2 saved by replacing 1m2 of single glazing by low-E double glazing represents 91 kg CO2 per year. The CO2 emitted during production of the glass is thus offset after only 3.5 months use. Stay updated on IPTEC Facebook page for more tips on energy sustainability.





Unsubscribe from list